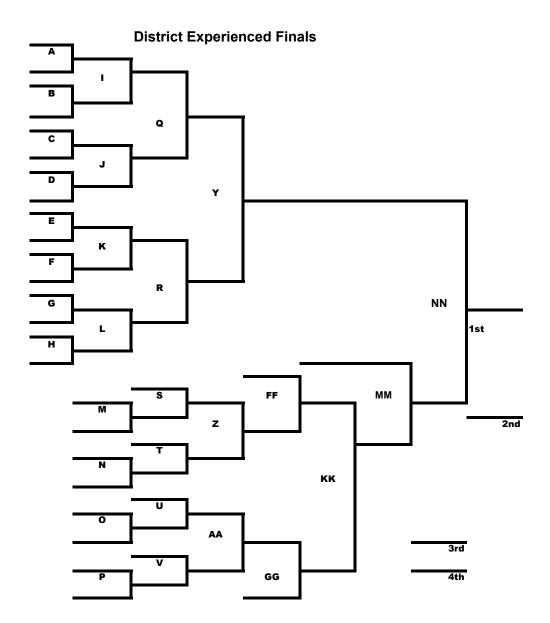

## Friday District Experienced Finals Upper Pool

| opper Pool                                                                              |                                                   |                                                             |          |            |            |          |           |            |                             |
|-----------------------------------------------------------------------------------------|---------------------------------------------------|-------------------------------------------------------------|----------|------------|------------|----------|-----------|------------|-----------------------------|
|                                                                                         | 1                                                 | 2                                                           | 3        | 4          | 5          | 6        | 7         | 8          | _                           |
|                                                                                         | Α                                                 | В                                                           | С        | D          | Е          | F        | G         | H          |                             |
| # 1 A seed # 5 A seed # 3 B seed # 7 A seed # 7 B seed # 3 A seed # 5 B seed # 1 B seed |                                                   |                                                             |          |            |            |          |           |            |                             |
|                                                                                         | VS.                                               | VS.                                                         | VS.      | VS.        | VS.        | VS.      | VS.       | VS.        |                             |
| 2:30                                                                                    | #8B seed                                          | #4B seed                                                    | #6A seed | # 2 B seed | # 2 A seed | #6Bseed  | #4 A seed | # 8 A seed |                             |
|                                                                                         | I                                                 | J                                                           | к        | L          | М          | N        | 0         | Р          |                             |
|                                                                                         | Winner A                                          | Winner C                                                    | Winner E | Winner G   | Loser A    | Loser C  | Loser E   | Loser G    |                             |
|                                                                                         | VS.                                               | vs.                                                         | vs.      | VS.        | VS.        | VS.      | VS.       | VS.        |                             |
| 3:00                                                                                    | Winner B                                          | Winner D                                                    | Winner F | Winner H   | Loser B    | Loser D  | Loser F   | Loser H    |                             |
|                                                                                         | Q                                                 | R                                                           | S        | Т          | U          | V        | W         | Х          | 1                           |
|                                                                                         | Winner I                                          | Winner K                                                    | Loser L  | Loser K    | Loser J    | Loser I  | Loser M   | Loser O    |                             |
|                                                                                         | VS.                                               | VS.                                                         | VS.      | VS.        | VS.        | vs.      | VS.       | VS.        |                             |
| 3:30                                                                                    | Winner J                                          | Winner L                                                    | Winner M | Winner N   | Winner O   | Winner P | Loser N   | Loser P    |                             |
|                                                                                         | Y                                                 | Z                                                           | AA       | BB         | CC         | DD       | EE        |            | -                           |
|                                                                                         | Winner Q                                          | Winner S                                                    | Winner U | Loser S    | Loser U    | Winner W | Loser W   |            |                             |
|                                                                                         | VS.                                               | vs.                                                         | vs.      | VS.        | VS.        | VS.      | VS.       |            |                             |
| 4:00                                                                                    | Winner R                                          | Winner T                                                    | Winner V | Loser T    | Loser V    | Winner X | Loser X   |            |                             |
|                                                                                         | FF                                                | GG                                                          | нн       | =          | JJ         |          |           | -          |                             |
|                                                                                         |                                                   | Winner AA                                                   |          | Winner BB  |            |          |           |            |                             |
|                                                                                         | VS.                                               | VS.                                                         | VS.      | VS.        | VS.        |          |           | 1A         | NWO 1                       |
| 4:30                                                                                    | Winner Z                                          | Loser R                                                     | Loser AA | Winner CC  | Loser CC   |          |           | 2A         | ORPAC All Stars 1           |
|                                                                                         | KK                                                |                                                             |          |            |            |          |           | 3A         | New Dominion (VA)           |
|                                                                                         | Winner FF                                         | Loser FF                                                    |          |            |            |          |           | 4A         | Arizona                     |
| 5 00                                                                                    | VS.                                               | VS.                                                         |          |            |            |          |           | 5A         | EMD Blue                    |
| 5:00                                                                                    | Winner GG<br>MM                                   | Loser GG                                                    |          | L          |            |          |           | 6A<br>7A   | NARK<br>Kentucky Blue       |
|                                                                                         | Loser Y                                           | - 7A<br>8A                                                  |          |            |            |          |           |            | Shameless MADacity          |
| LOSEF Y SA Snameless M                                                                  |                                                   |                                                             |          |            |            |          |           |            | Chameless MADacity          |
| 5:30                                                                                    | Winner KK                                         | KK 1B                                                       |          |            |            |          |           |            | Southern Winds (VA)         |
|                                                                                         | NN                                                | If Winner of Y wins NN then Winner of Y is Champion and 2B  |          |            |            |          |           |            | NorCal North Stars          |
|                                                                                         | Winner Y                                          | Loser of OO is 2nd 3B                                       |          |            |            |          |           | 3B         | Oklahoma Heartburn          |
|                                                                                         | VS.                                               |                                                             |          |            |            |          |           | 4B         | MidSouth TN                 |
| 6:00                                                                                    | Winner MM                                         | inner MM 5B                                                 |          |            |            |          |           |            | NW WaPAK                    |
|                                                                                         | 00                                                | 00 If Winner of MM wins NN then both teams compete in OO 6B |          |            |            |          |           |            | EMD Gold                    |
|                                                                                         | Winner Y and the winner of that will be champion. |                                                             |          |            |            |          |           | 7B         | Intermountain Experienced A |
|                                                                                         | VS.                                               |                                                             |          |            |            |          |           | 8B         | WAPAC Audacity              |
| 6:30                                                                                    | Winner MM                                         |                                                             |          |            |            |          |           |            |                             |
|                                                                                         |                                                   |                                                             |          |            |            |          |           |            |                             |