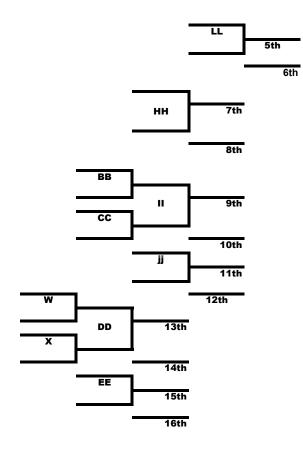

## Friday District Experienced Finals Upper Pool

| opper Pool                                                                              |                                                   |                                                             |          |            |            |          |           |            |                             |
|-----------------------------------------------------------------------------------------|---------------------------------------------------|-------------------------------------------------------------|----------|------------|------------|----------|-----------|------------|-----------------------------|
|                                                                                         | 1                                                 | 2                                                           | 3        | 4          | 5          | 6        | 7         | 8          | _                           |
|                                                                                         | Α                                                 | В                                                           | С        | D          | Е          | F        | G         | H          |                             |
| # 1 A seed # 5 A seed # 3 B seed # 7 A seed # 7 B seed # 3 A seed # 5 B seed # 1 B seed |                                                   |                                                             |          |            |            |          |           |            |                             |
|                                                                                         | VS.                                               | VS.                                                         | VS.      | VS.        | VS.        | VS.      | VS.       | VS.        |                             |
| 2:30                                                                                    | #8B seed                                          | #4B seed                                                    | #6A seed | # 2 B seed | # 2 A seed | #6Bseed  | #4 A seed | # 8 A seed |                             |
|                                                                                         | I                                                 | J                                                           | к        | L          | М          | N        | 0         | Р          |                             |
|                                                                                         | Winner A                                          | Winner C                                                    | Winner E | Winner G   | Loser A    | Loser C  | Loser E   | Loser G    |                             |
|                                                                                         | VS.                                               | vs.                                                         | vs.      | VS.        | VS.        | VS.      | VS.       | VS.        |                             |
| 3:00                                                                                    | Winner B                                          | Winner D                                                    | Winner F | Winner H   | Loser B    | Loser D  | Loser F   | Loser H    |                             |
|                                                                                         | Q                                                 | R                                                           | S        | Т          | U          | V        | W         | Х          | 1                           |
|                                                                                         | Winner I                                          | Winner K                                                    | Loser L  | Loser K    | Loser J    | Loser I  | Loser M   | Loser O    |                             |
|                                                                                         | VS.                                               | VS.                                                         | VS.      | VS.        | VS.        | vs.      | VS.       | VS.        |                             |
| 3:30                                                                                    | Winner J                                          | Winner L                                                    | Winner M | Winner N   | Winner O   | Winner P | Loser N   | Loser P    |                             |
|                                                                                         | Y                                                 | Z                                                           | AA       | BB         | CC         | DD       | EE        |            | -                           |
|                                                                                         | Winner Q                                          | Winner S                                                    | Winner U | Loser S    | Loser U    | Winner W | Loser W   |            |                             |
|                                                                                         | VS.                                               | vs.                                                         | vs.      | VS.        | VS.        | VS.      | VS.       |            |                             |
| 4:00                                                                                    | Winner R                                          | Winner T                                                    | Winner V | Loser T    | Loser V    | Winner X | Loser X   |            |                             |
|                                                                                         | FF                                                | GG                                                          | нн       | =          | JJ         |          |           | -          |                             |
|                                                                                         |                                                   | Winner AA                                                   |          | Winner BB  |            |          |           |            |                             |
|                                                                                         | VS.                                               | VS.                                                         | VS.      | VS.        | VS.        |          |           | 1A         | NWO 1                       |
| 4:30                                                                                    | Winner Z                                          | Loser R                                                     | Loser AA | Winner CC  | Loser CC   |          |           | 2A         | ORPAC All Stars 1           |
|                                                                                         | KK                                                |                                                             |          |            |            |          |           | 3A         | New Dominion (VA)           |
|                                                                                         | Winner FF                                         | Loser FF                                                    |          |            |            |          |           | 4A         | Arizona                     |
| 5 00                                                                                    | VS.                                               | VS.                                                         |          |            |            |          |           | 5A         | EMD Blue                    |
| 5:00                                                                                    | Winner GG<br>MM                                   | Loser GG                                                    |          | L          |            |          |           | 6A<br>7A   | NARK<br>Kentucky Blue       |
|                                                                                         | Loser Y                                           | - 7A<br>8A                                                  |          |            |            |          |           |            | Shameless MADacity          |
| LOSEF Y SA Snameless M                                                                  |                                                   |                                                             |          |            |            |          |           |            | Chameless MADacity          |
| 5:30                                                                                    | Winner KK                                         | KK 1B                                                       |          |            |            |          |           |            | Southern Winds (VA)         |
|                                                                                         | NN                                                | If Winner of Y wins NN then Winner of Y is Champion and 2B  |          |            |            |          |           |            | NorCal North Stars          |
|                                                                                         | Winner Y                                          | Loser of OO is 2nd 3B                                       |          |            |            |          |           | 3B         | Oklahoma Heartburn          |
|                                                                                         | VS.                                               |                                                             |          |            |            |          |           | 4B         | MidSouth TN                 |
| 6:00                                                                                    | Winner MM                                         | inner MM 5B                                                 |          |            |            |          |           |            | NW WaPAK                    |
|                                                                                         | 00                                                | 00 If Winner of MM wins NN then both teams compete in OO 6B |          |            |            |          |           |            | EMD Gold                    |
|                                                                                         | Winner Y and the winner of that will be champion. |                                                             |          |            |            |          |           | 7B         | Intermountain Experienced A |
|                                                                                         | VS.                                               |                                                             |          |            |            |          |           | 8B         | WAPAC Audacity              |
| 6:30                                                                                    | Winner MM                                         |                                                             |          |            |            |          |           |            |                             |
|                                                                                         |                                                   |                                                             |          |            |            |          |           |            |                             |